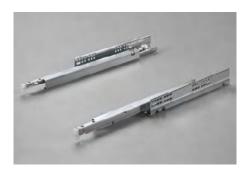

Futura, the concealed runner produced by Salice, is suitable for all drawer opening applications, both with part- and full-extension. Full-extension runner fixed to the drawer by clip. Smove: fully integrated in the runner, decelerates the closing action of the drawer.

## **Futura Smove 6555**

**Concealed Runner** 

Technical

Full-extension runner fixed to the drawer by clip. Smove: fully integrated in the runner, decelerates the closing action of the drawer.

| BASIC PART NUMBER    | RUNNER LENGTH (LN) | = | MIN. DEPTH OF THE CABINET (PM) |
|----------------------|--------------------|---|--------------------------------|
| 1 0 655 80 300 2 0 0 | 300                |   | 310                            |
| 1 0 655 80 400 2 0 0 | 400                |   | 410                            |
| 1 0 655 80 450 2 0 0 | 450                |   | 460                            |
| 1 0 655 80 500 2 0 0 | 500                |   | 510                            |