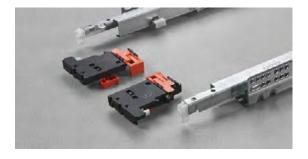

Detail of the tool free integrated 3-way adjustment clip (height, depth and side adjustment).