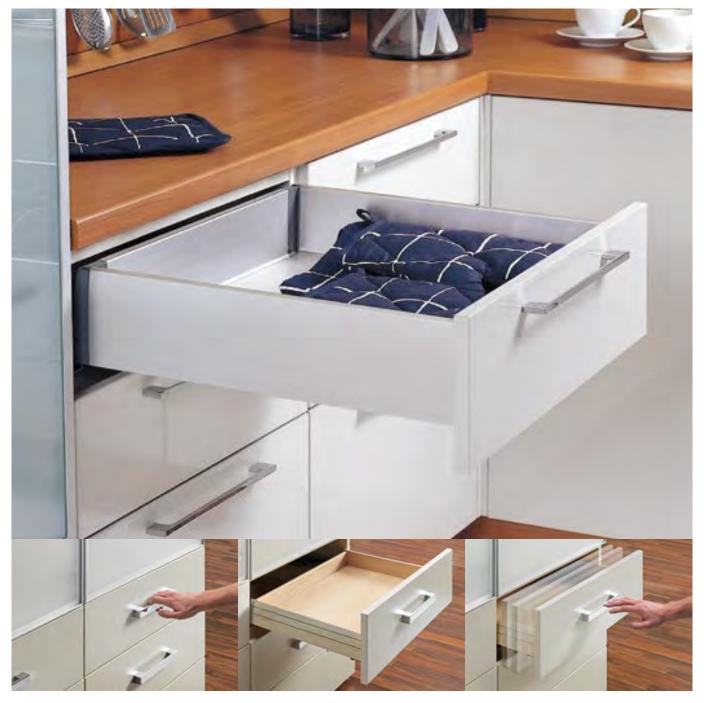

## **Futura Smove 6555**

## **Concealed Runner**

- Soft opening and soft closing
  Safety system that secures the drawer to the runner
  Dynamic load capacity N 294 (Kg 30).
  Smove decelerated closing.
  Safety system that prevents the drawers from turning over.
  Drawer height adjustment +2.5 mm, side adjustment ±1.5 mm, depth adjustment ±2 mm with 3 way adjustable clip
  The drawer is maintained parallel with the cabinet side during opening.

Futura, the concealed runner produced by Salice, is suitable for all drawer opening applications, both with part- and full-extension. Full-extension runner fixed to the drawer by clip. Smove: fully integrated in the runner, decelerates the closing action of the drawer.