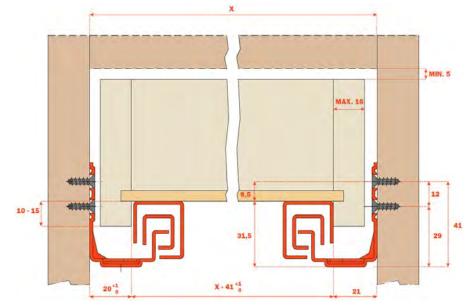

Detail of the tool free integrated 3-way adjustment clip (height, depth and side adjustment).