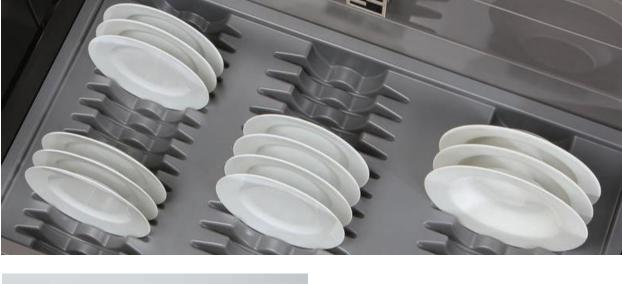

#### Organised

AGOFORM offers a new solution for pull-out systems, making sure that the plates in your kitchen are always conveniently organised and easy to find. Whatever the plate size, our plate rack can accommodate it! The clearly structured arrangement ensures that the desired plate is always ready to hand.

#### Practical

Straight from the dishwasher into the PLATE RACK – no detour via the drying-up cloth here! The PLATE RACK prevents residual moisture on the plates from running down into the drawers, potentially causing the wood to swell.