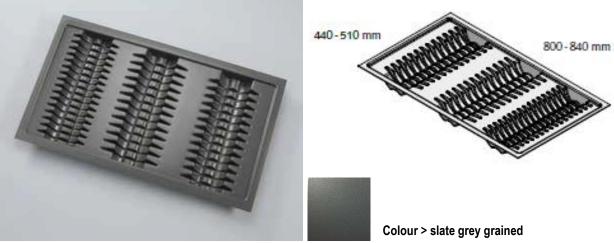

### Cutlery Insert

- modern
- practical
- hygienic
- Size: 900mm
  Origin: Germany