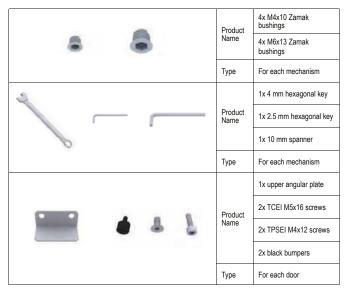

- · Soft opening and soft closing
- Standard length available > 1800/ 2000/ 2400/ 2700/ 3000mm
- Customised length available > 1600mm 3000mm
- Max. weight per door > 70kg
- Max. achievable height > 3000mm
- Thickness of door panel > **18mm 45mm**







Slider L is a mechanism for large-sized and heavy-weight sliding doors that can reach up top to 70 kg. Applied to the top part of large containers, it allows to make two-, three- or multiple- door closets. Each door slows down its stroke upon closing thanks to a shock absorber, which works also in the opening direction. The mechanism is also equipped with an optional front cover, that can be customized as preferred by the client: anodized, painted or covered.



## Slider L70

2 door align sliding system

Technical





## Parts include