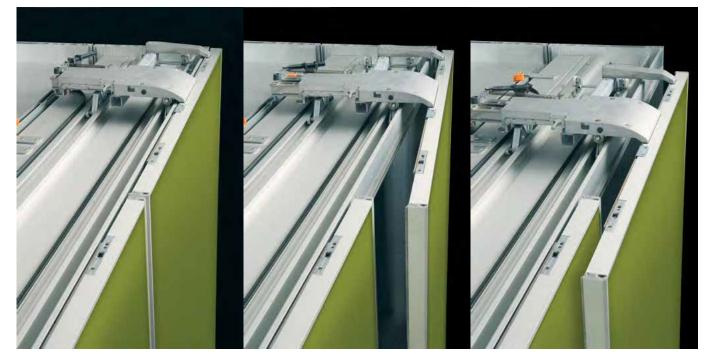

Slider L is a mechanism for large-sized and heavy-weight sliding doors that can reach up top to 70 kg. Applied to the top part of large containers, it allows to make two-, three- or multiple- door closets. Each door slows down its stroke upon closing thanks to a shock absorber, which works also in the opening direction. The mechanism is also equipped with an optional front cover, that can be customized as preferred by the client: anodized, painted or covered.