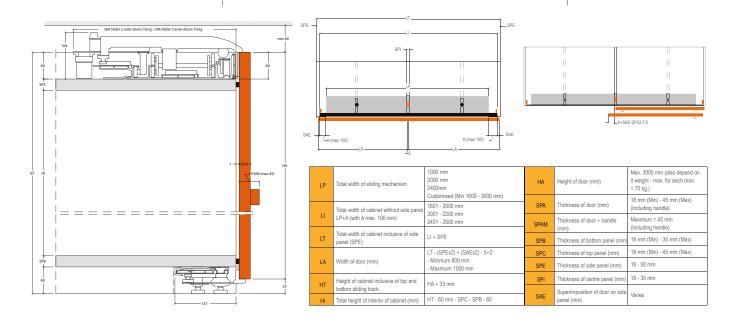

## 2 door align sliding system

- · Soft opening and soft closing
- Standard length available > 1800/ 2000/ 2400/ 2700/ 3000mm
- Customised length available > 1600mm 3000mm
- Max. weight per door > 70kg
- Max. achievable height > 3000mm
- Thickness of door panel > **18mm 45mm**

## Slider L70

2 door align sliding system

Technical