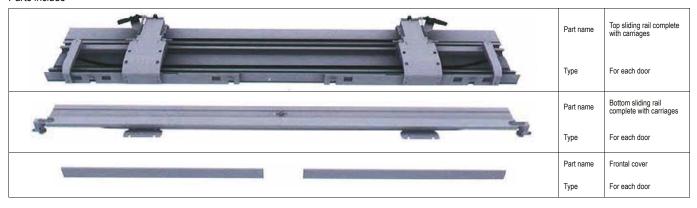

- · Soft opening and soft closing
- Standard length available > 1800/ 2000/ 2400/ 2700/ 3000mm
- Customised length available > 1600mm 3000mm
- Max. weight per door > 70kg
- Max. achievable height > 3000mm
- Thickness of door panel > **18mm 45mm**







Slider L is a mechanism for large-sized and heavy-weight sliding doors that can reach up top to 70 kg. Applied to the top part of large containers, it allows to make two-, three- or multiple- door closets. Each door slows down its stroke upon closing thanks to a shock absorber, which works also in the opening direction. The mechanism is also equipped with an optional front cover, that can be customized as preferred by the client: anodized, painted or covered.



## Slider L70

2 door align sliding system

Technical





## Parts include