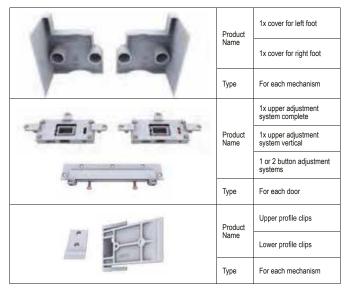

· Soft opening and soft closing
- Standard length available > 1800/ 2000/ 2400/ 2700/ 3000mm
- Customised length available > 1600mm 3000mm
- Max. weight per door > 70kg
- Max. achievable height > 3000mm
- Thickness of door panel > **18mm 45mm**







Slider L is a mechanism for large-sized and heavy-weight sliding doors that can reach up top to 70 kg. Applied to the top part of large containers, it allows to make two-, three- or multiple- door closets. Each door slows down its stroke upon closing thanks to a shock absorber, which works also in the opening direction. The mechanism is also equipped with an optional front cover, that can be customized as preferred by the client: anodized, painted or covered.



## Slider L70

2 door align sliding system

Technical





## Parts include