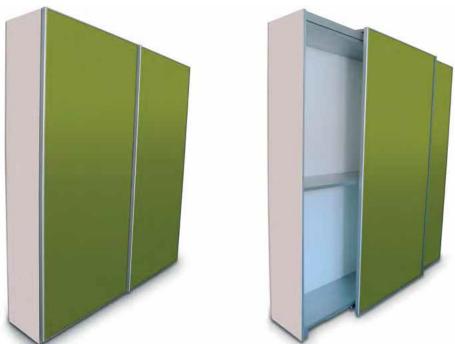

Slider L is a mechanism for large-sized and heavy-weight sliding doors that can reach up top to 70 kg. Applied to the top part of large containers, it allows to make two-, three- or multiple- door closets. Each door slows down its stroke upon closing thanks to a shock absorber, which works also in the opening direction. The mechanism is also equipped with an optional front cover, that can be customized as preferred by the client: anodized, painted or covered.