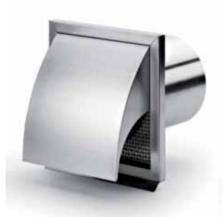

## Compair® Stainless Steel External Blinds

- · Torsion-resistant design
- · Spring-retention back pressure shutters
- Bore Ø > 150mm
- Variable connector depth > 90/ 120/ 145mm

**402.2.019** E-Jal Blow External Blind External stainless-steel blind 190 x 190 mm with back pressure shutter and fly screen for connection to round pipes.

**402.2.012** E-Jal External blind External stainless-steel blind with back pressure shutter for connection to round pipes.

**402.2.038** E-Jal Flow 150 External Blind 290 x 160 mm with back pressure shutter for connection 222 x 89 mm to COMPAIR® flow 150.