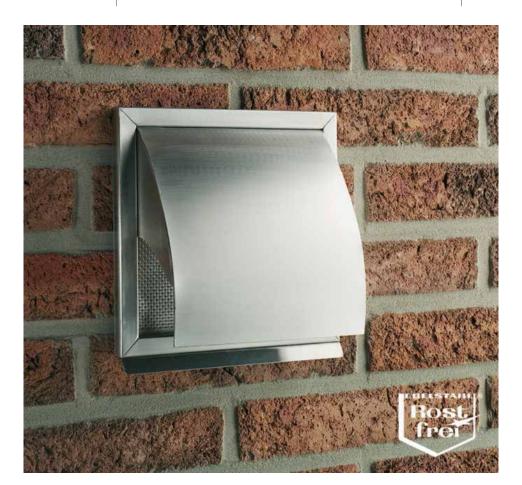

## Compair® Stainless Steel External Blinds

- · Torsion-resistant design
- · Spring-retention back pressure shutters
- Bore Ø > 150mm
- Variable connector depth > 90/ 120/ 145mm

**402.2.019** E-Jal Blow External Blind External stainless-steel blind 190 x 190 mm with back pressure shutter and fly screen for connection to round pipes.

Mounted in a suitable position on the outside wall. Waste air from the waste air hood, from your dryer or air-conditioning duct through a connector to a hose or pipe system to the environment. Frame element of torsion-resistant design shows no deformation even after long-term use and weathering. Stainless steel external blinds in lamella design with spring-retention back pressure shutters prevent the penetration of strong wind and driving rain.