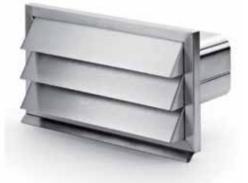

**402.2.012** E-Jal External blind External stainless-steel blind with back pressure shutter for connection to round pipes.

**402.2.038** E-Jal Flow 150 External Blind 290 x 160 mm with back pressure shutter for connection 222 x 89 mm to COMPAIR® flow 150.

Mounted in a suitable position on the outside wall. Waste air from the waste air hood, from your dryer or air-conditioning duct through a connector to a hose or pipe system to the environment. Frame element of torsion-resistant design shows no deformation even after long-term use and weathering. Stainless steel external blinds in lamella design with spring-retention back pressure shutters prevent the penetration of strong wind and driving rain.