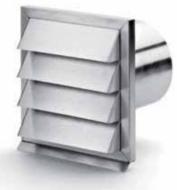

**402.2.012** E-Jal External blind External stainless-steel blind with back pressure shutter for connection to round pipes.

**402.2.038** E-Jal Flow 150 External Blind 290 x 160 mm with back pressure shutter for connection 222 x 89 mm to COMPAIR® flow 150.

Mounted in a suitable position on the outside wall. Waste air from the waste air hood, from your dryer or air-conditioning duct through a connector to a hose or pipe system to the environment. Frame element of torsion-resistant design shows no deformation even after long-term use and weathering. Stainless steel external blinds in lamella design with spring-retention back pressure shutters prevent the penetration of strong wind and driving rain.